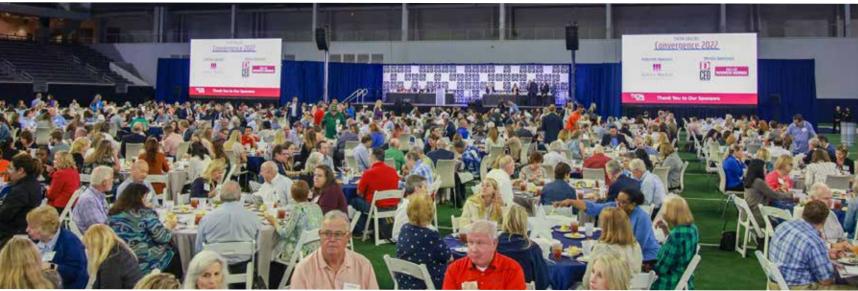

The Convergence program, now celebrating its nineteenth anniversary, is very popular with our membership. The event is also well received by our sponsors, many of whom have been repeat supporters for several years. The reason for this is simple: our members make great customers. They deeply appreciate the contributions of outstanding companies like yours, and when the need arises for your services, they remember.

TXCPA Dallas CPAs are the decision makers and trusted business advisors at the center of one of the fastest growing markets in the country. The Convergence conference is popular with our members. Of those who attended Convergence 2022, 27% were CFOs/VP of Finance & Controllers; 16% work for companies with over \$100 million in annual revenue and 18% for companies with revenue over \$1 billion.